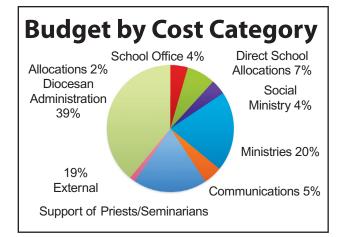

## **Budget by Cost Category**

| SCHOOL OFFIC                                                                                                                                                                                                                                                                                                                                                                                                                                                                                                                                                                                                                                                                                                                                                                                                                                                                                                                                                                                                                                                                                                                                                                                                                                                                                                                                                                                                                                                                                                                                                                                                                                                                                                                                                                                                                                                                                                                                                                                                                                                                                                                  | 2018/2019<br>ALLOCATION                                                                                                                                                                                                                                                                                                                                                                                                                                                                                                                                                                                                                                                                                                                                                                                                                                                                                                                                                                                                                                                                                                                                                                                                                                                                                                                                                                                                                                                                                                                                                                                                                                                                                                                                                                                                                                                                                                                                                                                                                                                                                                        | OTHER INCOME                                                                                                                                                                | TOTAL<br>BUDGET                                                                                                                                                                                                                         |
|-------------------------------------------------------------------------------------------------------------------------------------------------------------------------------------------------------------------------------------------------------------------------------------------------------------------------------------------------------------------------------------------------------------------------------------------------------------------------------------------------------------------------------------------------------------------------------------------------------------------------------------------------------------------------------------------------------------------------------------------------------------------------------------------------------------------------------------------------------------------------------------------------------------------------------------------------------------------------------------------------------------------------------------------------------------------------------------------------------------------------------------------------------------------------------------------------------------------------------------------------------------------------------------------------------------------------------------------------------------------------------------------------------------------------------------------------------------------------------------------------------------------------------------------------------------------------------------------------------------------------------------------------------------------------------------------------------------------------------------------------------------------------------------------------------------------------------------------------------------------------------------------------------------------------------------------------------------------------------------------------------------------------------------------------------------------------------------------------------------------------------|--------------------------------------------------------------------------------------------------------------------------------------------------------------------------------------------------------------------------------------------------------------------------------------------------------------------------------------------------------------------------------------------------------------------------------------------------------------------------------------------------------------------------------------------------------------------------------------------------------------------------------------------------------------------------------------------------------------------------------------------------------------------------------------------------------------------------------------------------------------------------------------------------------------------------------------------------------------------------------------------------------------------------------------------------------------------------------------------------------------------------------------------------------------------------------------------------------------------------------------------------------------------------------------------------------------------------------------------------------------------------------------------------------------------------------------------------------------------------------------------------------------------------------------------------------------------------------------------------------------------------------------------------------------------------------------------------------------------------------------------------------------------------------------------------------------------------------------------------------------------------------------------------------------------------------------------------------------------------------------------------------------------------------------------------------------------------------------------------------------------------------|-----------------------------------------------------------------------------------------------------------------------------------------------------------------------------|-----------------------------------------------------------------------------------------------------------------------------------------------------------------------------------------------------------------------------------------|
| Offic                                                                                                                                                                                                                                                                                                                                                                                                                                                                                                                                                                                                                                                                                                                                                                                                                                                                                                                                                                                                                                                                                                                                                                                                                                                                                                                                                                                                                                                                                                                                                                                                                                                                                                                                                                                                                                                                                                                                                                                                                                                                                                                         | ce <u>404,200</u>                                                                                                                                                                                                                                                                                                                                                                                                                                                                                                                                                                                                                                                                                                                                                                                                                                                                                                                                                                                                                                                                                                                                                                                                                                                                                                                                                                                                                                                                                                                                                                                                                                                                                                                                                                                                                                                                                                                                                                                                                                                                                                              | 174,158                                                                                                                                                                     | 578,358                                                                                                                                                                                                                                 |
| Subtot                                                                                                                                                                                                                                                                                                                                                                                                                                                                                                                                                                                                                                                                                                                                                                                                                                                                                                                                                                                                                                                                                                                                                                                                                                                                                                                                                                                                                                                                                                                                                                                                                                                                                                                                                                                                                                                                                                                                                                                                                                                                                                                        | al 404,200                                                                                                                                                                                                                                                                                                                                                                                                                                                                                                                                                                                                                                                                                                                                                                                                                                                                                                                                                                                                                                                                                                                                                                                                                                                                                                                                                                                                                                                                                                                                                                                                                                                                                                                                                                                                                                                                                                                                                                                                                                                                                                                     | 174,158                                                                                                                                                                     | 578,358                                                                                                                                                                                                                                 |
| DIRECT SCHOOL ALLOCATION Strong City School Full High School                                                                                                                                                                                                                                                                                                                                                                                                                                                                                                                                                                                                                                                                                                                                                                                                                                                                                                                                                                                                                                                                                                                                                                                                                                                                                                                                                                                                                                                                                                                                                                                                                                                                                                                                                                                                                                                                                                                                                                                                                                                                  | nd 455,000<br>Ils 488,000                                                                                                                                                                                                                                                                                                                                                                                                                                                                                                                                                                                                                                                                                                                                                                                                                                                                                                                                                                                                                                                                                                                                                                                                                                                                                                                                                                                                                                                                                                                                                                                                                                                                                                                                                                                                                                                                                                                                                                                                                                                                                                      | 0                                                                                                                                                                           | 455,000<br>488,000                                                                                                                                                                                                                      |
| Subtof                                                                                                                                                                                                                                                                                                                                                                                                                                                                                                                                                                                                                                                                                                                                                                                                                                                                                                                                                                                                                                                                                                                                                                                                                                                                                                                                                                                                                                                                                                                                                                                                                                                                                                                                                                                                                                                                                                                                                                                                                                                                                                                        | al 943,000                                                                                                                                                                                                                                                                                                                                                                                                                                                                                                                                                                                                                                                                                                                                                                                                                                                                                                                                                                                                                                                                                                                                                                                                                                                                                                                                                                                                                                                                                                                                                                                                                                                                                                                                                                                                                                                                                                                                                                                                                                                                                                                     | 0                                                                                                                                                                           | 943,000                                                                                                                                                                                                                                 |
| SOCIAL MINISTE CCEAC Collectic Charities Allocatic Housing & Community Service Human Righ Ministry to Disable Restorative Justic                                                                                                                                                                                                                                                                                                                                                                                                                                                                                                                                                                                                                                                                                                                                                                                                                                                                                                                                                                                                                                                                                                                                                                                                                                                                                                                                                                                                                                                                                                                                                                                                                                                                                                                                                                                                                                                                                                                                                                                              | on 75,000<br>on 242,500<br>es 6,000<br>ts 111,458<br>ed 21,108<br>ce 21,000                                                                                                                                                                                                                                                                                                                                                                                                                                                                                                                                                                                                                                                                                                                                                                                                                                                                                                                                                                                                                                                                                                                                                                                                                                                                                                                                                                                                                                                                                                                                                                                                                                                                                                                                                                                                                                                                                                                                                                                                                                                    | 0<br>0<br>15,000<br>5,000<br>0                                                                                                                                              | 75,000<br>242,500<br>21,000<br>116,458<br>21,108<br>21,000                                                                                                                                                                              |
| Subtof                                                                                                                                                                                                                                                                                                                                                                                                                                                                                                                                                                                                                                                                                                                                                                                                                                                                                                                                                                                                                                                                                                                                                                                                                                                                                                                                                                                                                                                                                                                                                                                                                                                                                                                                                                                                                                                                                                                                                                                                                                                                                                                        | al 477,066                                                                                                                                                                                                                                                                                                                                                                                                                                                                                                                                                                                                                                                                                                                                                                                                                                                                                                                                                                                                                                                                                                                                                                                                                                                                                                                                                                                                                                                                                                                                                                                                                                                                                                                                                                                                                                                                                                                                                                                                                                                                                                                     | 20,000                                                                                                                                                                      | 497,066                                                                                                                                                                                                                                 |
| Campus Ministry, NWMS Campus Ministry, St. Josep Campus Ministry, UMK Campus Ministry, Warrensbur Campus Ministry, Warrensbur Criminal Justice Committed Diaconate Formation Family Life Office Hispanic Ministry Hispanic Ministry Office of Catechesis & Faith Formation Office of Worstry Parish Based Ministry Pastoral Care Committed Permanent Diaconate Office Priestly Life/Ministry Respect Life Tribur Young Adult Ministry Youth Office/Hispanic Youth Office                                                                                                                                                                                                                                                                                                                                                                                                                                                                                                                                                                                                                                                                                                                                                                                                                                                                                                                                                                                                                                                                                                                                                                                                                                                                                                                                                                                                                                                                                                                                                                                                                                                      | 132,542 25h 61,998 15C 68,344 27g 66,806 2,000 25n 131,285 25c 190,549 27g 79,417 269,699 26p 143,648 27g 135,000 27g 76,500 27g 76, | 112,300<br>30,765<br>2,000<br>7,000<br>0<br>1,250<br>54,750<br>28,010<br>35,000<br>6,500<br>0<br>1,500<br>3,564<br>18,300<br>80,600<br>0<br>57,640<br>66,784                | 244,842<br>92,763<br>70,344<br>73,806<br>2,000<br>132,535<br>245,299<br>107,427<br>304,699<br>150,148<br>135,000<br>3,500<br>46,314<br>94,800<br>180,439<br>390,594<br>190,640<br>170,284<br><b>2,635,434</b>                           |
| Subto                                                                                                                                                                                                                                                                                                                                                                                                                                                                                                                                                                                                                                                                                                                                                                                                                                                                                                                                                                                                                                                                                                                                                                                                                                                                                                                                                                                                                                                                                                                                                                                                                                                                                                                                                                                                                                                                                                                                                                                                                                                                                                                         | ai 2,123, <del>4</del> 71                                                                                                                                                                                                                                                                                                                                                                                                                                                                                                                                                                                                                                                                                                                                                                                                                                                                                                                                                                                                                                                                                                                                                                                                                                                                                                                                                                                                                                                                                                                                                                                                                                                                                                                                                                                                                                                                                                                                                                                                                                                                                                      | 303,903                                                                                                                                                                     | 2,033,434                                                                                                                                                                                                                               |
| COMMUNICATION Catholic K Subtot                                                                                                                                                                                                                                                                                                                                                                                                                                                                                                                                                                                                                                                                                                                                                                                                                                                                                                                                                                                                                                                                                                                                                                                                                                                                                                                                                                                                                                                                                                                                                                                                                                                                                                                                                                                                                                                                                                                                                                                                                                                                                               | ey91,000                                                                                                                                                                                                                                                                                                                                                                                                                                                                                                                                                                                                                                                                                                                                                                                                                                                                                                                                                                                                                                                                                                                                                                                                                                                                                                                                                                                                                                                                                                                                                                                                                                                                                                                                                                                                                                                                                                                                                                                                                                                                                                                       | 519,889<br><b>519,889</b>                                                                                                                                                   | 610,889<br><b>610,889</b>                                                                                                                                                                                                               |
| SUPPORT OF PRIESTS & SEMINARIAN Bishop's Resident Major/Minor Seminarian Priests on Special Assignme Reserve Pla Retired Priests' Health Insurance & LT Vocation Office                                                                                                                                                                                                                                                                                                                                                                                                                                                                                                                                                                                                                                                                                                                                                                                                                                                                                                                                                                                                                                                                                                                                                                                                                                                                                                                                                                                                                                                                                                                                                                                                                                                                                                                                                                                                                                                                                                                                                       | ce 74,266<br>ns 921,089<br>nt 249,000<br>an 170,000<br>C 55,000<br>ce 64,175                                                                                                                                                                                                                                                                                                                                                                                                                                                                                                                                                                                                                                                                                                                                                                                                                                                                                                                                                                                                                                                                                                                                                                                                                                                                                                                                                                                                                                                                                                                                                                                                                                                                                                                                                                                                                                                                                                                                                                                                                                                   | 0<br>308,238<br>5,000<br>0<br>400,000<br>182,500<br><b>895,738</b>                                                                                                          | 74,266<br>1,229,327<br>254,000<br>170,000<br>455,000<br>246,675<br><b>2,429,268</b>                                                                                                                                                     |
| EXTERNAL ALLOCATION Catholic Univers Holy See Suppo MO Catholic Conference USCO Subtof                                                                                                                                                                                                                                                                                                                                                                                                                                                                                                                                                                                                                                                                                                                                                                                                                                                                                                                                                                                                                                                                                                                                                                                                                                                                                                                                                                                                                                                                                                                                                                                                                                                                                                                                                                                                                                                                                                                                                                                                                                        | ty 8,250<br>ort 23,000<br>ce 97,000<br>cB 62,600                                                                                                                                                                                                                                                                                                                                                                                                                                                                                                                                                                                                                                                                                                                                                                                                                                                                                                                                                                                                                                                                                                                                                                                                                                                                                                                                                                                                                                                                                                                                                                                                                                                                                                                                                                                                                                                                                                                                                                                                                                                                               | 0<br>0<br>0<br>0                                                                                                                                                            | 8,250<br>23,000<br>97,000<br>62,600<br><b>190,850</b>                                                                                                                                                                                   |
| DIOCESAN ADMINISTRATIO Archive Bishop's General Administration Bishop's Office Bishop's Presbyteral Count Bishop Emerite Bright Futures School Fund (Decent Chancellor's Office/VG for Administration Chancery/Catholic Center Doubtful Accounts Allowand Finance Office Human Resource Information System Office of Catholic Health Catholic General Counts Office of the General Counts Office of Catholic Health | es 160,647 on 68,770 ce 195,326 cil 3,320 us 15,869 d.) 15,000 on 148,433 er 470,230 ce 60,000 ce 335,511 es 294,309 ns 50,990 re 0 fe 29,279 el 173,000 nt 30,000 m 28,300 m 28,300 es 80,000 ont 231,087 on 25,000 al 511,620 al 83,450                                                                                                                                                                                                                                                                                                                                                                                                                                                                                                                                                                                                                                                                                                                                                                                                                                                                                                                                                                                                                                                                                                                                                                                                                                                                                                                                                                                                                                                                                                                                                                                                                                                                                                                                                                                                                                                                                      | 0<br>1,700<br>14,000<br>3,400<br>0<br>304,229<br>14,000<br>1,018,483<br>0<br>54,650<br>95,000<br>141,956<br>100,000<br>0<br>95,000<br>120,500<br>14,000<br>0<br>0<br>70,000 | 160,647<br>70,470<br>209,326<br>6,720<br>15,869<br>319,229<br>162,433<br>1,488,713<br>60,000<br>390,161<br>389,309<br>192,946<br>100,000<br>29,279<br>268,000<br>30,000<br>148,800<br>94,000<br>231,087<br>25,000<br>511,620<br>153,450 |
| Subtof                                                                                                                                                                                                                                                                                                                                                                                                                                                                                                                                                                                                                                                                                                                                                                                                                                                                                                                                                                                                                                                                                                                                                                                                                                                                                                                                                                                                                                                                                                                                                                                                                                                                                                                                                                                                                                                                                                                                                                                                                                                                                                                        | al 3,010,141                                                                                                                                                                                                                                                                                                                                                                                                                                                                                                                                                                                                                                                                                                                                                                                                                                                                                                                                                                                                                                                                                                                                                                                                                                                                                                                                                                                                                                                                                                                                                                                                                                                                                                                                                                                                                                                                                                                                                                                                                                                                                                                   | 2,046,918                                                                                                                                                                   | 5,057,059                                                                                                                                                                                                                               |
| GRAND TOTA                                                                                                                                                                                                                                                                                                                                                                                                                                                                                                                                                                                                                                                                                                                                                                                                                                                                                                                                                                                                                                                                                                                                                                                                                                                                                                                                                                                                                                                                                                                                                                                                                                                                                                                                                                                                                                                                                                                                                                                                                                                                                                                    | AL 8,779,258                                                                                                                                                                                                                                                                                                                                                                                                                                                                                                                                                                                                                                                                                                                                                                                                                                                                                                                                                                                                                                                                                                                                                                                                                                                                                                                                                                                                                                                                                                                                                                                                                                                                                                                                                                                                                                                                                                                                                                                                                                                                                                                   | 4,162,666                                                                                                                                                                   | 12,941,924                                                                                                                                                                                                                              |
| Dage 10 The Catholic Key, July 07, 0010                                                                                                                                                                                                                                                                                                                                                                                                                                                                                                                                                                                                                                                                                                                                                                                                                                                                                                                                                                                                                                                                                                                                                                                                                                                                                                                                                                                                                                                                                                                                                                                                                                                                                                                                                                                                                                                                                                                                                                                                                                                                                       |                                                                                                                                                                                                                                                                                                                                                                                                                                                                                                                                                                                                                                                                                                                                                                                                                                                                                                                                                                                                                                                                                                                                                                                                                                                                                                                                                                                                                                                                                                                                                                                                                                                                                                                                                                                                                                                                                                                                                                                                                                                                                                                                |                                                                                                                                                                             |                                                                                                                                                                                                                                         |

special assignment and the care of certain properties. Salary actions are consistent with our Diocesan Salary Scale Plan for lay and religious employees and the Diocesan Clergy Compensation Plan.

There are five primary sources of income which fund the operational budget (see pie chart). The largest source of income is the Diocesan

The chart shows the operating budget by eight (8) major cost categories.

**School Office Operation** - income and expense associated with the office that oversees the administration of 24 elementary, 3 high schools, and 8 early childhood centers.

**Direct School Allocation** - direct payments to our two Strong City Schools, the Bright Futures Fund and the three Diocesan high schools.

**Social Ministry** - primarily a direct subsidy payment to Catholic Charities, as well as the operation of the Human Rights Office, our Restorative Justice Program subsidy, the subsidy for the Ministry to the Disabled and certain housing initiatives.

Pastoral Ministries - operation of those offices that train and support pastoral ministers as well as offer many direct formational opportunities to the people and parishes of the Diocese. These offices include Worship, Family Life, Youth, Campus Ministry, Young Adult, Permanent Diaconate, Respect Life, Hispanic Ministry and Catechesis and Faith Formation.

**Communications** - primarily *The Catholic Key* newspaper operation, which includes the Communications/Media Relations function.

**Support of Priests/Seminarians** - costs relating to (1) the canonical mandates of care and support of priests, (2) support and education of seminarians, (3) vocation awareness and development, (4) Bishop's residence.